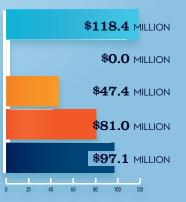

8%

18%

BOAT BUILDING

MOTOR/ENG. MFGR.

ACC./SUPPLIES MFGR.

|                                       | MILLIONS      |  |
|---------------------------------------|---------------|--|
| Boat Building                         | \$118.4       |  |
| Motor / Engine Mfgr.                  | \$0.0         |  |
| Accessory / Supplies Mfgr.            | \$47.4        |  |
| TOTAL MFGR. SALES                     | \$165.8       |  |
| Dealers / Wholesalers                 | \$81.0        |  |
| Boat Services                         | \$97.1        |  |
| <b>TOTAL RETAIL &amp; SERVICES SA</b> | LES 🔉 \$178.1 |  |
| BOAT BUILDING DLRS/WHOLESALERS        |               |  |
| MOTOR/ENG. MFGR. BOAT                 | I SERVICES    |  |
| ACC./SUPPLIES MFGR.                   |               |  |
|                                       |               |  |